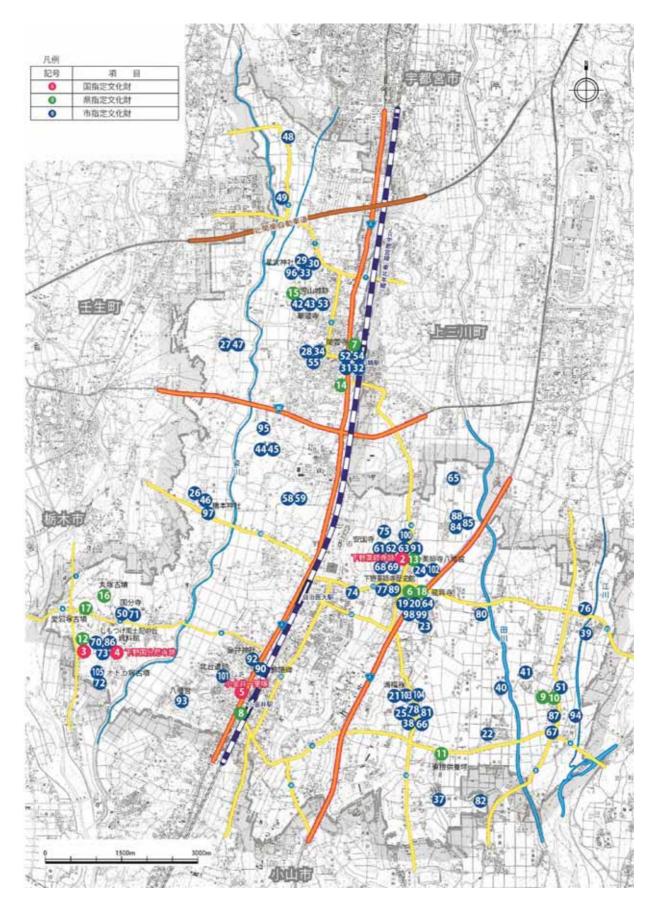

#### (1)種別ごとの文化財の傾向

現在、国・県・市の指定文化財は105件に上る。種別ごとの内訳は、表3のとおりである。本市の文化財の特徴として、県内で一番面積の小さい市であるが、埋蔵文化財包蔵地(現在515か所)の面積比率が県内でも高い点が挙げられる。これらの遺跡や包蔵地では、昭和40年代以降100か所以上発掘調査・試掘調査が行われてきた。そのため、史跡や出土遺物など埋蔵文化財関係の指定文化財が多く、国指定文化財も5件のうち4件が史跡である。また、自然災害、戦災による被害も少なかったことから、主に江戸時代の歴史資料や彫刻、絵画等の有形文化財も数多く残り、市の指定文化財として指定されている。

表3 下野市の指定文化財の件数(平成28年4月時点)

| 種                  | 別       | 国指定 | 県指定 | 市指定 | 計     |
|--------------------|---------|-----|-----|-----|-------|
|                    | 建造物     | 0   | 1   | 3   | 4     |
|                    | 工芸品     | 1   | 1   | 3   | 5     |
| <br>  <del> </del> | 彫 刻     | 0   | 2   | 1 4 | 1 6   |
| 有形文化財              | 書 跡     | 0   | 2   | 2   | 4     |
|                    | 絵 画     | 0   | 0   | 1 8 | 1 8   |
| 財                  | 古 文 書   | 0   | 0   | 5   | 5     |
|                    | 歴 史 資 料 | 0   | 0   | 1 7 | 1 7   |
|                    | 考古資料    | 0   | 2   | 1 3 | 1 5   |
| 無形                 | 文化財     | 0   | 1   | 0   | 1     |
| 民俗文化財              | 有形民俗    | 0   | 0   | 1   | 1     |
| 民俗文化別              | 無形民俗    | 0   | 0   | 3   | 3     |
|                    | 史 跡     | 4   | 3   | 5   | 1 2   |
| 記念物                | 名 勝     | 0   | 0   | 0   | 0     |
|                    | 天然記念物   | 0   | 1   | 3   | 4     |
|                    | 計       | 5   | 1 3 | 8 7 | 1 0 5 |

表 4 下野市の指定文化財一覧

| NO | 指定  | 種 別     | 名称                       | 指定年月日      | 所在地  | 時代         |
|----|-----|---------|--------------------------|------------|------|------------|
|    |     |         |                          | 1          |      |            |
| 1  | 国   | 工芸品     | 大刀 鎬造                    | 平成元年6月12日  | (祇園) | 平安時代       |
| 2  | 国   | 史 跡     | 下野薬師寺跡                   | 大正10年3月3日  | 薬師寺  | 飛鳥~平安      |
| 3  | 国   | 史 跡     | 下野国分寺跡                   | 大正10年3月3日  | 国分寺  | 奈良・平安      |
| 4  | 国   | 史 跡     | 下野国分尼寺跡                  | 昭和40年4月9日  | 国分寺  | 奈良・平安      |
| 5  | 国   | 史跡      | 小金井一里塚                   | 大正11年3月8日  | 小金井  | 江戸         |
| 6  | 県   | 彫刻      | 銅造 誕生釈迦仏立像               | 平成3年2月19日  | 薬師寺  | 飛鳥         |
| 7  | 県   | 彫 刻     | 木造 阿弥陀如来坐像               | 昭和46年2月16日 | 石 橋  | 南北朝        |
| 8  | 県   | 工芸品     | 太刀 銘 勝広造                 | 昭和36年5月6日  | 小金井  | 戦国         |
| 9  | 県   | 書跡      | 紙本墨書 大方廣仏花厳経一の五          | 平成3年10月11日 | 本吉田  | 平安         |
| 10 | 県   | 書跡      | 紙本墨書 大般若波羅蜜多経第二二六        | 平成3年10月11日 | 本吉田  | 平安         |
| 11 | 県   | 考古資料    | 東根供養塔                    | 昭和32年6月30日 | 東根   | 鎌倉         |
| 12 | 県   | 考古資料    | 別処山古墳石室内出土遺物             | 平成20年8月22日 | 小金井  | 古墳         |
| 13 | 県   | 建造物     | 八幡宮本殿及び拝殿                | 平成10年1月16日 | 薬師寺  | 江戸         |
| 14 | 県   | 無形文化財   | 石橋江戸神輿                   | 平成4年2月28日  | 石 橋  |            |
| 15 | 県   | 史 跡     | 児山城跡                     | 昭和36年5月6日  | 下古山  | 鎌倉~戦国      |
| 16 | 県   | 史 跡     | 丸塚古墳                     | 昭和53年6月2日  | 国分寺  | 古墳         |
| 17 | 県   | 史跡      | 愛宕塚古墳                    | 昭和53年9月8日  | 国分寺  | 古墳         |
| 18 | 県   | 天然記念物   | 龍興寺のシラカシ                 | 平成元年8月25日  | 薬師寺  |            |
| 19 | 市   | 絵 画     | 紙本着色 涅槃図                 | 昭和60年12月6日 | 薬師寺  | 江戸         |
| 20 | 市   | 絵 画     | 絹本着色 釈迦三尊十六善神像図          | 昭和60年12月6日 | 薬師寺  | 江戸         |
| 21 | 市   | 絵 画     | 絹本着色 釈迦三尊十六善神像図          | 昭和60年12月6日 | 仁良川  | 江戸         |
| 22 | 市   | 絵 画     | 絹本着色 釈迦三尊十六善神像図          | 昭和60年12月6日 | 上坪山  | 江戸         |
| 23 | 市   | 絵 画     | 絹本着色 元寿僧正像図              | 昭和60年12月6日 | 田中   | 江戸         |
| 24 | 市   | 絵 画     | 大絵馬 熊谷次郎直実と平敦盛の図         | 昭和63年2月18日 | 薬師寺  | 江戸         |
| 25 | 市   | 絵画      | 額絵馬 吉田川岸子供連と花車の図         | 昭和63年2月18日 | 仁良川  | 江戸         |
| 26 | 市   | 絵 画     | 釈迦涅槃図                    | 昭和43年10月1日 | 橋本   | 江戸         |
| 27 | 市   | 絵 画     | 釈迦涅槃図                    | 昭和43年10月1日 | 上台   | 江戸         |
| 28 | 市   | 絵画      | 秋景山水図                    | 昭和43年10月1日 | 石 橋  | 江戸         |
| 29 | 市   | 絵 画     | 山水図                      | 昭和43年10月1日 | 下古山  | 江戸         |
| 30 | 市   | 絵 画     | 万菊写生                     | 昭和43年10月1日 | 下古山  | 江戸         |
| 31 | 市   | 絵画      | 六曲一双 金屏風                 | 昭和43年10月1日 | 石橋   | 江戸         |
| 32 | 市   | 絵 画     | 屏風                       | 昭和43年10月1日 | 石橋   | 江戸         |
| 33 | 市   | 絵画      | 裁許絵図                     | 昭和43年10月1日 | 下古山  | 江戸         |
| 34 | 市   | 絵画      | 山水図                      | 昭和48年1月10日 | 石橋   | 江戸         |
| 35 | 市   | 絵 画     | 慈母観音(下図)                 | 平成14年7月10日 | 石橋   | 江戸         |
| 36 | 市   | 絵画      | 南無観世音菩薩                  | 平成14年7月10日 | 石橋   | 昭和         |
| 37 | 市   | 彫刻      | 木造 百体観音菩薩像               | 昭和60年12月6日 | 絹板   | 江戸         |
| 38 | 市   | 彫刻      | 木造 薬師如来立像・脇侍十二神将立像       | 昭和60年12月6日 | 仁良川  | 江戸         |
| 39 | 市   | 彫刻      | 木造 薬師如来立像                | 昭和60年12月6日 | 上吉田  | 江戸         |
| 40 | 市   | 彫刻      | 石造 如意輪観音坐像<br>云选 阿弥陀如束立像 | 昭和62年2月16日 | 磯部   | 江戸         |
| 41 | 市市市 | 彫刻      | 石造 阿弥陀如来立像<br>枣缸二角立像     | 昭和62年2月16日 | 磯部   | 江戸         |
|    |     | 彫刻      | 薬師三尊立像                   | 昭和43年10月1日 | 下古山  | 江戸         |
| 43 | 市   | 彫刻      | 胎蔵界大日如来坐像                | 昭和43年10月1日 | 下古山  | 江戸         |
| 44 | 市   | 彫刻      | 聖観音坐像                    | 昭和43年10月1日 | 東前原  | 江戸         |
| 45 | 市市  | 彫 刻 彫刻  | 休観音坐像<br>薬師加表 W 角        | 昭和43年10月1日 | 東前原  | 戦国         |
| 46 | 市   | 彫 刻 彫 刻 | 薬師如来坐像                   | 昭和43年10月1日 | 橋本   | 江戸         |
| 47 | 市   | 彫刻      | 釈迦如来坐像                   | 昭和43年10月1日 | 上台   | 平安末        |
| 48 | 市   | 彫刻      | 薬師如来立像   型観音立像           | 昭和48年1月10日 | 上古山  | 江戸<br>  安町 |
| 50 | 市   | 彫刻      | 室観音立像                    | 昭和48年1月10日 | 上古山  | 室町 亚安      |
| 51 | 市   | 工芸品     |                          | 昭和49年5月1日  | 国分寺  | 平安         |
| 52 | 市   | 工芸品     | 石造   手洗鉢                 | 昭和62年2月16日 | 本吉田  | 江戸         |
|    |     |         |                          | 昭和43年10月1日 | 石橋   | 江戸         |
| 53 | 市   | 工芸品     | 本堂格天井                    | 昭和43年10月1日 | 下古山  | 江戸         |