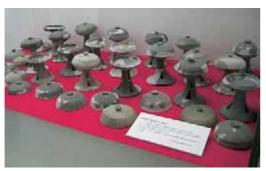

#### (1)種別ごとの文化財の傾向

現在、国・県・市の指定文化財は105件に上る。種別ごとの内訳は、表3のとおりである。本市の文化財の特徴として、県内で一番面積の小さい市であるが、埋蔵文化財包蔵地(現在515か所)の面積比率が県内でも高い点が挙げられる。これらの遺跡や包蔵地では、昭和40年代以降100か所以上発掘調査・試掘調査が行われてきた。そのため、史跡や出土遺物など埋蔵文化財関係の指定文化財が多く、国指定文化財も5件のうち4件が史跡である。また、自然災害、戦災による被害も少なかったことから、主に江戸時代の歴史資料や彫刻、絵画等の有形文化財も数多く残り、市の指定文化財として指定されている。