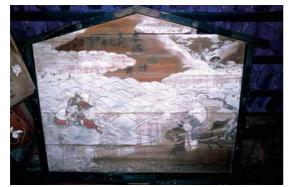

表 4 下野市の指定文化財一覧

| NO | 指定  | 種 別     | 名称                       | 指定年月日      | 所在地  | 時代         |
|----|-----|---------|--------------------------|------------|------|------------|
|    |     |         |                          | 1          |      |            |
| 1  | 国   | 工芸品     | 大刀 鎬造                    | 平成元年6月12日  | (祇園) | 平安時代       |
| 2  | 国   | 史 跡     | 下野薬師寺跡                   | 大正10年3月3日  | 薬師寺  | 飛鳥~平安      |
| 3  | 国   | 史 跡     | 下野国分寺跡                   | 大正10年3月3日  | 国分寺  | 奈良・平安      |
| 4  | 国   | 史 跡     | 下野国分尼寺跡                  | 昭和40年4月9日  | 国分寺  | 奈良・平安      |
| 5  | 国   | 史跡      | 小金井一里塚                   | 大正11年3月8日  | 小金井  | 江戸         |
| 6  | 県   | 彫刻      | 銅造 誕生釈迦仏立像               | 平成3年2月19日  | 薬師寺  | 飛鳥         |
| 7  | 県   | 彫 刻     | 木造 阿弥陀如来坐像               | 昭和46年2月16日 | 石 橋  | 南北朝        |
| 8  | 県   | 工芸品     | 太刀 銘 勝広造                 | 昭和36年5月6日  | 小金井  | 戦国         |
| 9  | 県   | 書跡      | 紙本墨書 大方廣仏花厳経一の五          | 平成3年10月11日 | 本吉田  | 平安         |
| 10 | 県   | 書跡      | 紙本墨書 大般若波羅蜜多経第二二六        | 平成3年10月11日 | 本吉田  | 平安         |
| 11 | 県   | 考古資料    | 東根供養塔                    | 昭和32年6月30日 | 東根   | 鎌倉         |
| 12 | 県   | 考古資料    | 別処山古墳石室内出土遺物             | 平成20年8月22日 | 小金井  | 古墳         |
| 13 | 県   | 建造物     | 八幡宮本殿及び拝殿                | 平成10年1月16日 | 薬師寺  | 江戸         |
| 14 | 県   | 無形文化財   | 石橋江戸神輿                   | 平成4年2月28日  | 石 橋  |            |
| 15 | 県   | 史 跡     | 児山城跡                     | 昭和36年5月6日  | 下古山  | 鎌倉~戦国      |
| 16 | 県   | 史 跡     | 丸塚古墳                     | 昭和53年6月2日  | 国分寺  | 古墳         |
| 17 | 県   | 史跡      | 愛宕塚古墳                    | 昭和53年9月8日  | 国分寺  | 古墳         |
| 18 | 県   | 天然記念物   | 龍興寺のシラカシ                 | 平成元年8月25日  | 薬師寺  |            |
| 19 | 市   | 絵 画     | 紙本着色 涅槃図                 | 昭和60年12月6日 | 薬師寺  | 江戸         |
| 20 | 市   | 絵 画     | 絹本着色 釈迦三尊十六善神像図          | 昭和60年12月6日 | 薬師寺  | 江戸         |
| 21 | 市   | 絵 画     | 絹本着色 釈迦三尊十六善神像図          | 昭和60年12月6日 | 仁良川  | 江戸         |
| 22 | 市   | 絵 画     | 絹本着色 釈迦三尊十六善神像図          | 昭和60年12月6日 | 上坪山  | 江戸         |
| 23 | 市   | 絵 画     | 絹本着色 元寿僧正像図              | 昭和60年12月6日 | 田中   | 江戸         |
| 24 | 市   | 絵 画     | 大絵馬 熊谷次郎直実と平敦盛の図         | 昭和63年2月18日 | 薬師寺  | 江戸         |
| 25 | 市   | 絵画      | 額絵馬 吉田川岸子供連と花車の図         | 昭和63年2月18日 | 仁良川  | 江戸         |
| 26 | 市   | 絵 画     | 釈迦涅槃図                    | 昭和43年10月1日 | 橋本   | 江戸         |
| 27 | 市   | 絵 画     | 釈迦涅槃図                    | 昭和43年10月1日 | 上台   | 江戸         |
| 28 | 市   | 絵画      | 秋景山水図                    | 昭和43年10月1日 | 石 橋  | 江戸         |
| 29 | 市   | 絵 画     | 山水図                      | 昭和43年10月1日 | 下古山  | 江戸         |
| 30 | 市   | 絵 画     | 万菊写生                     | 昭和43年10月1日 | 下古山  | 江戸         |
| 31 | 市   | 絵画      | 六曲一双 金屏風                 | 昭和43年10月1日 | 石橋   | 江戸         |
| 32 | 市   | 絵 画     | 屏風                       | 昭和43年10月1日 | 石橋   | 江戸         |
| 33 | 市   | 絵画      | 裁許絵図                     | 昭和43年10月1日 | 下古山  | 江戸         |
| 34 | 市   | 絵画      | 山水図                      | 昭和48年1月10日 | 石橋   | 江戸         |
| 35 | 市   | 絵 画     | 慈母観音(下図)                 | 平成14年7月10日 | 石橋   | 江戸         |
| 36 | 市   | 絵画      | 南無観世音菩薩                  | 平成14年7月10日 | 石橋   | 昭和         |
| 37 | 市   | 彫刻      | 木造 百体観音菩薩像               | 昭和60年12月6日 | 絹板   | 江戸         |
| 38 | 市   | 彫刻      | 木造 薬師如来立像・脇侍十二神将立像       | 昭和60年12月6日 | 仁良川  | 江戸         |
| 39 | 市   | 彫刻      | 木造 薬師如来立像                | 昭和60年12月6日 | 上吉田  | 江戸         |
| 40 | 市   | 彫刻      | 石造 如意輪観音坐像<br>云选 阿弥陀如束立像 | 昭和62年2月16日 | 磯部   | 江戸         |
| 41 | 市市市 | 彫刻      | 石造 阿弥陀如来立像<br>枣缸二角立像     | 昭和62年2月16日 | 磯部   | 江戸         |
|    |     | 彫刻      | 薬師三尊立像                   | 昭和43年10月1日 | 下古山  | 江戸         |
| 43 | 市   | 彫刻      | 胎蔵界大日如来坐像                | 昭和43年10月1日 | 下古山  | 江戸         |
| 44 | 市   | 彫刻      | 聖観音坐像                    | 昭和43年10月1日 | 東前原  | 江戸         |
| 45 | 市市  | 彫 刻 彫刻  | 休観音坐像<br>薬師加表 W 角        | 昭和43年10月1日 | 東前原  | 戦国         |
| 46 | 市   | 彫 刻 彫 刻 | 薬師如来坐像                   | 昭和43年10月1日 | 橋本   | 江戸         |
| 47 | 市   | 彫刻      | 釈迦如来坐像                   | 昭和43年10月1日 | 上台   | 平安末        |
| 48 | 市   | 彫刻      | 薬師如来立像   型観音立像           | 昭和48年1月10日 | 上古山  | 江戸<br>  安町 |
| 50 | 市   | 彫刻      | 室観音立像                    | 昭和48年1月10日 | 上古山  | 室町 亚安      |
| 51 | 市   | 工芸品     |                          | 昭和49年5月1日  | 国分寺  | 平安         |
| 52 | 市   | 工芸品     | 石造   手洗鉢                 | 昭和62年2月16日 | 本吉田  | 江戸         |
|    |     |         |                          | 昭和43年10月1日 | 石橋   | 江戸         |
| 53 | 市   | 工芸品     | 本堂格天井                    | 昭和43年10月1日 | 下古山  | 江戸         |