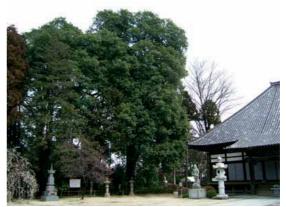

表 4 下野市の指定文化財一覧

| NO | 指定  | 種 別     | 名称                       | 指定年月日      | 所在地  | 時代         |
|----|-----|---------|--------------------------|------------|------|------------|
|    |     |         |                          | 1          |      |            |
| 1  | 国   | 工芸品     | 大刀 鎬造                    | 平成元年6月12日  | (祇園) | 平安時代       |
| 2  | 国   | 史 跡     | 下野薬師寺跡                   | 大正10年3月3日  | 薬師寺  | 飛鳥~平安      |
| 3  | 国   | 史 跡     | 下野国分寺跡                   | 大正10年3月3日  | 国分寺  | 奈良・平安      |
| 4  | 国   | 史 跡     | 下野国分尼寺跡                  | 昭和40年4月9日  | 国分寺  | 奈良・平安      |
| 5  | 国   | 史跡      | 小金井一里塚                   | 大正11年3月8日  | 小金井  | 江戸         |
| 6  | 県   | 彫刻      | 銅造 誕生釈迦仏立像               | 平成3年2月19日  | 薬師寺  | 飛鳥         |
| 7  | 県   | 彫 刻     | 木造 阿弥陀如来坐像               | 昭和46年2月16日 | 石 橋  | 南北朝        |
| 8  | 県   | 工芸品     | 太刀 銘 勝広造                 | 昭和36年5月6日  | 小金井  | 戦国         |
| 9  | 県   | 書跡      | 紙本墨書 大方廣仏花厳経一の五          | 平成3年10月11日 | 本吉田  | 平安         |
| 10 | 県   | 書跡      | 紙本墨書 大般若波羅蜜多経第二二六        | 平成3年10月11日 | 本吉田  | 平安         |
| 11 | 県   | 考古資料    | 東根供養塔                    | 昭和32年6月30日 | 東根   | 鎌倉         |
| 12 | 県   | 考古資料    | 別処山古墳石室内出土遺物             | 平成20年8月22日 | 小金井  | 古墳         |
| 13 | 県   | 建造物     | 八幡宮本殿及び拝殿                | 平成10年1月16日 | 薬師寺  | 江戸         |
| 14 | 県   | 無形文化財   | 石橋江戸神輿                   | 平成4年2月28日  | 石 橋  |            |
| 15 | 県   | 史 跡     | 児山城跡                     | 昭和36年5月6日  | 下古山  | 鎌倉~戦国      |
| 16 | 県   | 史 跡     | 丸塚古墳                     | 昭和53年6月2日  | 国分寺  | 古墳         |
| 17 | 県   | 史跡      | 愛宕塚古墳                    | 昭和53年9月8日  | 国分寺  | 古墳         |
| 18 | 県   | 天然記念物   | 龍興寺のシラカシ                 | 平成元年8月25日  | 薬師寺  |            |
| 19 | 市   | 絵 画     | 紙本着色 涅槃図                 | 昭和60年12月6日 | 薬師寺  | 江戸         |
| 20 | 市   | 絵 画     | 絹本着色 釈迦三尊十六善神像図          | 昭和60年12月6日 | 薬師寺  | 江戸         |
| 21 | 市   | 絵 画     | 絹本着色 釈迦三尊十六善神像図          | 昭和60年12月6日 | 仁良川  | 江戸         |
| 22 | 市   | 絵 画     | 絹本着色 釈迦三尊十六善神像図          | 昭和60年12月6日 | 上坪山  | 江戸         |
| 23 | 市   | 絵 画     | 絹本着色 元寿僧正像図              | 昭和60年12月6日 | 田中   | 江戸         |
| 24 | 市   | 絵 画     | 大絵馬 熊谷次郎直実と平敦盛の図         | 昭和63年2月18日 | 薬師寺  | 江戸         |
| 25 | 市   | 絵画      | 額絵馬 吉田川岸子供連と花車の図         | 昭和63年2月18日 | 仁良川  | 江戸         |
| 26 | 市   | 絵 画     | 釈迦涅槃図                    | 昭和43年10月1日 | 橋本   | 江戸         |
| 27 | 市   | 絵 画     | 釈迦涅槃図                    | 昭和43年10月1日 | 上台   | 江戸         |
| 28 | 市   | 絵画      | 秋景山水図                    | 昭和43年10月1日 | 石 橋  | 江戸         |
| 29 | 市   | 絵 画     | 山水図                      | 昭和43年10月1日 | 下古山  | 江戸         |
| 30 | 市   | 絵 画     | 万菊写生                     | 昭和43年10月1日 | 下古山  | 江戸         |
| 31 | 市   | 絵画      | 六曲一双 金屏風                 | 昭和43年10月1日 | 石橋   | 江戸         |
| 32 | 市   | 絵 画     | 屏風                       | 昭和43年10月1日 | 石橋   | 江戸         |
| 33 | 市   | 絵画      | 裁許絵図                     | 昭和43年10月1日 | 下古山  | 江戸         |
| 34 | 市   | 絵画      | 山水図                      | 昭和48年1月10日 | 石橋   | 江戸         |
| 35 | 市   | 絵 画     | 慈母観音(下図)                 | 平成14年7月10日 | 石橋   | 江戸         |
| 36 | 市   | 絵画      | 南無観世音菩薩                  | 平成14年7月10日 | 石橋   | 昭和         |
| 37 | 市   | 彫刻      | 木造 百体観音菩薩像               | 昭和60年12月6日 | 絹板   | 江戸         |
| 38 | 市   | 彫刻      | 木造 薬師如来立像・脇侍十二神将立像       | 昭和60年12月6日 | 仁良川  | 江戸         |
| 39 | 市   | 彫刻      | 木造 薬師如来立像                | 昭和60年12月6日 | 上吉田  | 江戸         |
| 40 | 市   | 彫刻      | 石造 如意輪観音坐像<br>云选 阿弥陀如束立像 | 昭和62年2月16日 | 磯部   | 江戸         |
| 41 | 市市市 | 彫刻      | 石造 阿弥陀如来立像<br>枣缸二角立像     | 昭和62年2月16日 | 磯部   | 江戸         |
|    |     | 彫刻      | 薬師三尊立像                   | 昭和43年10月1日 | 下古山  | 江戸         |
| 43 | 市   | 彫刻      | 胎蔵界大日如来坐像                | 昭和43年10月1日 | 下古山  | 江戸         |
| 44 | 市   | 彫刻      | 聖観音坐像                    | 昭和43年10月1日 | 東前原  | 江戸         |
| 45 | 市市  | 彫 刻 彫刻  | 休観音坐像<br>薬師加表 W 角        | 昭和43年10月1日 | 東前原  | 戦国         |
| 46 | 市   | 彫 刻 彫 刻 | 薬師如来坐像                   | 昭和43年10月1日 | 橋本   | 江戸         |
| 47 | 市   | 彫刻      | 釈迦如来坐像                   | 昭和43年10月1日 | 上台   | 平安末        |
| 48 | 市   | 彫刻      | 薬師如来立像   型観音立像           | 昭和48年1月10日 | 上古山  | 江戸<br>  安町 |
| 50 | 市   | 彫刻      | 室観音立像                    | 昭和48年1月10日 | 上古山  | 室町 亚安      |
| 51 | 市   | 工芸品     |                          | 昭和49年5月1日  | 国分寺  | 平安         |
| 52 | 市   | 工芸品     | 石造   手洗鉢                 | 昭和62年2月16日 | 本吉田  | 江戸         |
|    |     |         |                          | 昭和43年10月1日 | 石橋   | 江戸         |
| 53 | 市   | 工芸品     | 本堂格天井                    | 昭和43年10月1日 | 下古山  | 江戸         |