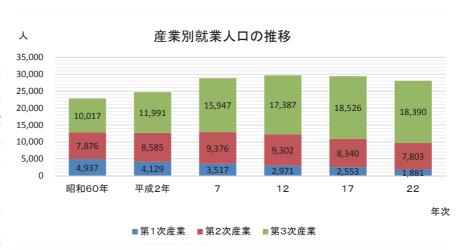

#### 3)產業

主要産業は農業、商業、 製造業があげられる。農業 は、首都圏にある有利な立 地条件を生かした都市近 郊農業により、米麦を中心 にほうれん草、たまねぎ等 の露地野菜、きゅうり、ト マト、イチゴ等の施設園芸 が営まれるとともに、畜産 業との複合経営も行われ

図8 下野市の産業別就業人口の推移

ている。また、特産品でもある干瓢の生産量は全国一を誇っている。

製造業は、首都に近く幹線道路、鉄道などの交通条件に恵まれていることを活かして、①輸送用機械器具製造業、②食料品、③プラスチック製品、④金属製品等の工場が進出している。また、近年は物流拠点としての発展も期待されている。就業人口については、第1次産業の減少が顕著であり、主要産業の一つである農業を担う農家の数は平成22年に2,000戸を割り込んでいる。