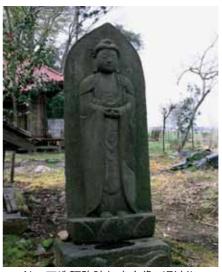

表 4 下野市の指定文化財一覧

| NO | 指定  | 種 別     | 名称                       | 指定年月日      | 所在地  | 時代         |
|----|-----|---------|--------------------------|------------|------|------------|
|    |     |         |                          | 1          |      |            |
| 1  | 国   | 工芸品     | 大刀 鎬造                    | 平成元年6月12日  | (祇園) | 平安時代       |
| 2  | 国   | 史 跡     | 下野薬師寺跡                   | 大正10年3月3日  | 薬師寺  | 飛鳥~平安      |
| 3  | 国   | 史 跡     | 下野国分寺跡                   | 大正10年3月3日  | 国分寺  | 奈良・平安      |
| 4  | 国   | 史 跡     | 下野国分尼寺跡                  | 昭和40年4月9日  | 国分寺  | 奈良・平安      |
| 5  | 国   | 史跡      | 小金井一里塚                   | 大正11年3月8日  | 小金井  | 江戸         |
| 6  | 県   | 彫刻      | 銅造 誕生釈迦仏立像               | 平成3年2月19日  | 薬師寺  | 飛鳥         |
| 7  | 県   | 彫 刻     | 木造 阿弥陀如来坐像               | 昭和46年2月16日 | 石 橋  | 南北朝        |
| 8  | 県   | 工芸品     | 太刀 銘 勝広造                 | 昭和36年5月6日  | 小金井  | 戦国         |
| 9  | 県   | 書跡      | 紙本墨書 大方廣仏花厳経一の五          | 平成3年10月11日 | 本吉田  | 平安         |
| 10 | 県   | 書跡      | 紙本墨書 大般若波羅蜜多経第二二六        | 平成3年10月11日 | 本吉田  | 平安         |
| 11 | 県   | 考古資料    | 東根供養塔                    | 昭和32年6月30日 | 東根   | 鎌倉         |
| 12 | 県   | 考古資料    | 別処山古墳石室内出土遺物             | 平成20年8月22日 | 小金井  | 古墳         |
| 13 | 県   | 建造物     | 八幡宮本殿及び拝殿                | 平成10年1月16日 | 薬師寺  | 江戸         |
| 14 | 県   | 無形文化財   | 石橋江戸神輿                   | 平成4年2月28日  | 石 橋  |            |
| 15 | 県   | 史 跡     | 児山城跡                     | 昭和36年5月6日  | 下古山  | 鎌倉~戦国      |
| 16 | 県   | 史 跡     | 丸塚古墳                     | 昭和53年6月2日  | 国分寺  | 古墳         |
| 17 | 県   | 史跡      | 愛宕塚古墳                    | 昭和53年9月8日  | 国分寺  | 古墳         |
| 18 | 県   | 天然記念物   | 龍興寺のシラカシ                 | 平成元年8月25日  | 薬師寺  |            |
| 19 | 市   | 絵 画     | 紙本着色 涅槃図                 | 昭和60年12月6日 | 薬師寺  | 江戸         |
| 20 | 市   | 絵 画     | 絹本着色 釈迦三尊十六善神像図          | 昭和60年12月6日 | 薬師寺  | 江戸         |
| 21 | 市   | 絵 画     | 絹本着色 釈迦三尊十六善神像図          | 昭和60年12月6日 | 仁良川  | 江戸         |
| 22 | 市   | 絵 画     | 絹本着色 釈迦三尊十六善神像図          | 昭和60年12月6日 | 上坪山  | 江戸         |
| 23 | 市   | 絵 画     | 絹本着色 元寿僧正像図              | 昭和60年12月6日 | 田中   | 江戸         |
| 24 | 市   | 絵 画     | 大絵馬 熊谷次郎直実と平敦盛の図         | 昭和63年2月18日 | 薬師寺  | 江戸         |
| 25 | 市   | 絵画      | 額絵馬 吉田川岸子供連と花車の図         | 昭和63年2月18日 | 仁良川  | 江戸         |
| 26 | 市   | 絵 画     | 釈迦涅槃図                    | 昭和43年10月1日 | 橋本   | 江戸         |
| 27 | 市   | 絵 画     | 釈迦涅槃図                    | 昭和43年10月1日 | 上台   | 江戸         |
| 28 | 市   | 絵画      | 秋景山水図                    | 昭和43年10月1日 | 石 橋  | 江戸         |
| 29 | 市   | 絵 画     | 山水図                      | 昭和43年10月1日 | 下古山  | 江戸         |
| 30 | 市   | 絵 画     | 万菊写生                     | 昭和43年10月1日 | 下古山  | 江戸         |
| 31 | 市   | 絵画      | 六曲一双 金屏風                 | 昭和43年10月1日 | 石橋   | 江戸         |
| 32 | 市   | 絵 画     | 屏風                       | 昭和43年10月1日 | 石橋   | 江戸         |
| 33 | 市   | 絵画      | 裁許絵図                     | 昭和43年10月1日 | 下古山  | 江戸         |
| 34 | 市   | 絵画      | 山水図                      | 昭和48年1月10日 | 石橋   | 江戸         |
| 35 | 市   | 絵 画     | 慈母観音(下図)                 | 平成14年7月10日 | 石橋   | 江戸         |
| 36 | 市   | 絵画      | 南無観世音菩薩                  | 平成14年7月10日 | 石橋   | 昭和         |
| 37 | 市   | 彫刻      | 木造 百体観音菩薩像               | 昭和60年12月6日 | 絹板   | 江戸         |
| 38 | 市   | 彫刻      | 木造 薬師如来立像・脇侍十二神将立像       | 昭和60年12月6日 | 仁良川  | 江戸         |
| 39 | 市   | 彫刻      | 木造 薬師如来立像                | 昭和60年12月6日 | 上吉田  | 江戸         |
| 40 | 市   | 彫刻      | 石造 如意輪観音坐像<br>云选 阿弥陀如束立像 | 昭和62年2月16日 | 磯部   | 江戸         |
| 41 | 市市市 | 彫刻      | 石造 阿弥陀如来立像<br>枣缸二角立像     | 昭和62年2月16日 | 磯部   | 江戸         |
|    |     | 彫刻      | 薬師三尊立像                   | 昭和43年10月1日 | 下古山  | 江戸         |
| 43 | 市   | 彫刻      | 胎蔵界大日如来坐像                | 昭和43年10月1日 | 下古山  | 江戸         |
| 44 | 市   | 彫刻      | 聖観音坐像                    | 昭和43年10月1日 | 東前原  | 江戸         |
| 45 | 市市  | 彫 刻 彫刻  | 休観音坐像<br>薬師加表 W 角        | 昭和43年10月1日 | 東前原  | 戦国         |
| 46 | 市   | 彫 刻 彫 刻 | 薬師如来坐像                   | 昭和43年10月1日 | 橋本   | 江戸         |
| 47 | 市   | 彫刻      | 釈迦如来坐像                   | 昭和43年10月1日 | 上台   | 平安末        |
| 48 | 市   | 彫刻      | 薬師如来立像   型観音立像           | 昭和48年1月10日 | 上古山  | 江戸<br>  安町 |
| 50 | 市   | 彫刻      | 室観音立像                    | 昭和48年1月10日 | 上古山  | 室町 亚安      |
| 51 | 市   | 工芸品     |                          | 昭和49年5月1日  | 国分寺  | 平安         |
| 52 | 市   | 工芸品     | 石造   手洗鉢                 | 昭和62年2月16日 | 本吉田  | 江戸         |
|    |     |         |                          | 昭和43年10月1日 | 石橋   | 江戸         |
| 53 | 市   | 工芸品     | 本堂格天井                    | 昭和43年10月1日 | 下古山  | 江戸         |