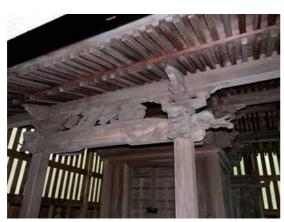

#### 3) 国分寺町

国分寺町域は、縄文時代の遺跡は少なく、弥生時代の遺跡もわずかである。また、この時期以降、古墳時代後期にかけての集落跡もほとんど確認されていない。この状況とは対照的に思川と姿川に挟まれた台地上には、5世紀末から7世紀頃の墳墓群が形成され、墓域として利用された区域と想定されている。

奈良時代になると聖武天皇の「国分寺建立の詔」に基づき、東山道沿いに下野国分寺・下野国分尼寺が建立され、周囲には多数の集落が形成された。中世には箕輪城が築城されたが、どの系統の氏族が築城したのか、文献資料がないため不明である。江戸時代には、江戸と日光を結ぶ日光街道や小金井宿が整備され、多くの人々の往還で賑わった。

表 4 下野市の指定文化財一覧

| NO | 指定  | 種 別     | 名称                       | 指定年月日      | 所在地  | 時代         |
|----|-----|---------|--------------------------|------------|------|------------|
|    |     |         |                          | 1          |      |            |
| 1  | 国   | 工芸品     | 大刀 鎬造                    | 平成元年6月12日  | (祇園) | 平安時代       |
| 2  | 国   | 史 跡     | 下野薬師寺跡                   | 大正10年3月3日  | 薬師寺  | 飛鳥~平安      |
| 3  | 国   | 史 跡     | 下野国分寺跡                   | 大正10年3月3日  | 国分寺  | 奈良・平安      |
| 4  | 国   | 史 跡     | 下野国分尼寺跡                  | 昭和40年4月9日  | 国分寺  | 奈良・平安      |
| 5  | 国   | 史跡      | 小金井一里塚                   | 大正11年3月8日  | 小金井  | 江戸         |
| 6  | 県   | 彫刻      | 銅造 誕生釈迦仏立像               | 平成3年2月19日  | 薬師寺  | 飛鳥         |
| 7  | 県   | 彫 刻     | 木造 阿弥陀如来坐像               | 昭和46年2月16日 | 石 橋  | 南北朝        |
| 8  | 県   | 工芸品     | 太刀 銘 勝広造                 | 昭和36年5月6日  | 小金井  | 戦国         |
| 9  | 県   | 書跡      | 紙本墨書 大方廣仏花厳経一の五          | 平成3年10月11日 | 本吉田  | 平安         |
| 10 | 県   | 書跡      | 紙本墨書 大般若波羅蜜多経第二二六        | 平成3年10月11日 | 本吉田  | 平安         |
| 11 | 県   | 考古資料    | 東根供養塔                    | 昭和32年6月30日 | 東根   | 鎌倉         |
| 12 | 県   | 考古資料    | 別処山古墳石室内出土遺物             | 平成20年8月22日 | 小金井  | 古墳         |
| 13 | 県   | 建造物     | 八幡宮本殿及び拝殿                | 平成10年1月16日 | 薬師寺  | 江戸         |
| 14 | 県   | 無形文化財   | 石橋江戸神輿                   | 平成4年2月28日  | 石 橋  |            |
| 15 | 県   | 史 跡     | 児山城跡                     | 昭和36年5月6日  | 下古山  | 鎌倉~戦国      |
| 16 | 県   | 史 跡     | 丸塚古墳                     | 昭和53年6月2日  | 国分寺  | 古墳         |
| 17 | 県   | 史跡      | 愛宕塚古墳                    | 昭和53年9月8日  | 国分寺  | 古墳         |
| 18 | 県   | 天然記念物   | 龍興寺のシラカシ                 | 平成元年8月25日  | 薬師寺  |            |
| 19 | 市   | 絵 画     | 紙本着色 涅槃図                 | 昭和60年12月6日 | 薬師寺  | 江戸         |
| 20 | 市   | 絵 画     | 絹本着色 釈迦三尊十六善神像図          | 昭和60年12月6日 | 薬師寺  | 江戸         |
| 21 | 市   | 絵 画     | 絹本着色 釈迦三尊十六善神像図          | 昭和60年12月6日 | 仁良川  | 江戸         |
| 22 | 市   | 絵 画     | 絹本着色 釈迦三尊十六善神像図          | 昭和60年12月6日 | 上坪山  | 江戸         |
| 23 | 市   | 絵 画     | 絹本着色 元寿僧正像図              | 昭和60年12月6日 | 田中   | 江戸         |
| 24 | 市   | 絵 画     | 大絵馬 熊谷次郎直実と平敦盛の図         | 昭和63年2月18日 | 薬師寺  | 江戸         |
| 25 | 市   | 絵画      | 額絵馬 吉田川岸子供連と花車の図         | 昭和63年2月18日 | 仁良川  | 江戸         |
| 26 | 市   | 絵 画     | 釈迦涅槃図                    | 昭和43年10月1日 | 橋本   | 江戸         |
| 27 | 市   | 絵 画     | 釈迦涅槃図                    | 昭和43年10月1日 | 上台   | 江戸         |
| 28 | 市   | 絵画      | 秋景山水図                    | 昭和43年10月1日 | 石 橋  | 江戸         |
| 29 | 市   | 絵 画     | 山水図                      | 昭和43年10月1日 | 下古山  | 江戸         |
| 30 | 市   | 絵 画     | 万菊写生                     | 昭和43年10月1日 | 下古山  | 江戸         |
| 31 | 市   | 絵画      | 六曲一双 金屏風                 | 昭和43年10月1日 | 石橋   | 江戸         |
| 32 | 市   | 絵 画     | 屏風                       | 昭和43年10月1日 | 石橋   | 江戸         |
| 33 | 市   | 絵画      | 裁許絵図                     | 昭和43年10月1日 | 下古山  | 江戸         |
| 34 | 市   | 絵画      | 山水図                      | 昭和48年1月10日 | 石橋   | 江戸         |
| 35 | 市   | 絵 画     | 慈母観音(下図)                 | 平成14年7月10日 | 石橋   | 江戸         |
| 36 | 市   | 絵画      | 南無観世音菩薩                  | 平成14年7月10日 | 石橋   | 昭和         |
| 37 | 市   | 彫刻      | 木造 百体観音菩薩像               | 昭和60年12月6日 | 絹板   | 江戸         |
| 38 | 市   | 彫刻      | 木造 薬師如来立像・脇侍十二神将立像       | 昭和60年12月6日 | 仁良川  | 江戸         |
| 39 | 市   | 彫刻      | 木造 薬師如来立像                | 昭和60年12月6日 | 上吉田  | 江戸         |
| 40 | 市   | 彫刻      | 石造 如意輪観音坐像<br>云选 阿弥陀如束立像 | 昭和62年2月16日 | 磯部   | 江戸         |
| 41 | 市市市 | 彫刻      | 石造 阿弥陀如来立像<br>枣缸二角立像     | 昭和62年2月16日 | 磯部   | 江戸         |
|    |     | 彫刻      | 薬師三尊立像                   | 昭和43年10月1日 | 下古山  | 江戸         |
| 43 | 市   | 彫刻      | 胎蔵界大日如来坐像                | 昭和43年10月1日 | 下古山  | 江戸         |
| 44 | 市   | 彫刻      | 聖観音坐像                    | 昭和43年10月1日 | 東前原  | 江戸         |
| 45 | 市市  | 彫 刻 彫刻  | 休観音坐像<br>薬師加表 W 角        | 昭和43年10月1日 | 東前原  | 戦国         |
| 46 | 市   | 彫 刻 彫 刻 | 薬師如来坐像                   | 昭和43年10月1日 | 橋本   | 江戸         |
| 47 | 市   | 彫刻      | 釈迦如来坐像                   | 昭和43年10月1日 | 上台   | 平安末        |
| 48 | 市   | 彫刻      | 薬師如来立像   型観音立像           | 昭和48年1月10日 | 上古山  | 江戸<br>  安町 |
| 50 | 市   | 彫刻      | 室観音立像                    | 昭和48年1月10日 | 上古山  | 室町 亚安      |
| 51 | 市   | 工芸品     |                          | 昭和49年5月1日  | 国分寺  | 平安         |
| 52 | 市   | 工芸品     | 石造   手洗鉢                 | 昭和62年2月16日 | 本吉田  | 江戸         |
|    |     |         |                          | 昭和43年10月1日 | 石橋   | 江戸         |
| 53 | 市   | 工芸品     | 本堂格天井                    | 昭和43年10月1日 | 下古山  | 江戸         |