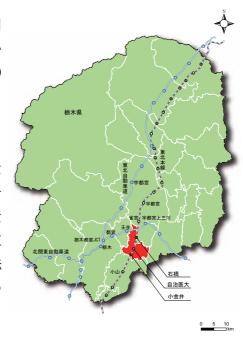

### (1)位置

下野市は、関東平野の北部、栃木県の中南部に位置し、都心から約85キロメートル圏にあり首都圏の一端を構成している。北は県都宇都宮市、南は小山市、東は真岡市(旧二宮町)と上三川町、西は栃木市と壬生町に接し、面積は74.59平方キロメートルで、県内の市で最小面積のコンパクトシティである。

図4 下野市の位置と地図