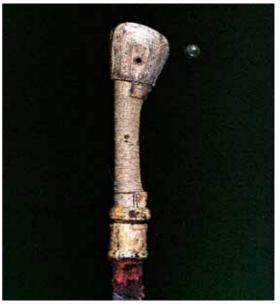

表 4 下野市の指定文化財一覧

| NO | 指定  | 種 別     | 名称                       | 指定年月日      | 所在地  | 時代         |
|----|-----|---------|--------------------------|------------|------|------------|
|    |     |         |                          | 1          |      |            |
| 1  | 国   | 工芸品     | 大刀 鎬造                    | 平成元年6月12日  | (祇園) | 平安時代       |
| 2  | 国   | 史 跡     | 下野薬師寺跡                   | 大正10年3月3日  | 薬師寺  | 飛鳥~平安      |
| 3  | 国   | 史 跡     | 下野国分寺跡                   | 大正10年3月3日  | 国分寺  | 奈良・平安      |
| 4  | 国   | 史 跡     | 下野国分尼寺跡                  | 昭和40年4月9日  | 国分寺  | 奈良・平安      |
| 5  | 国   | 史跡      | 小金井一里塚                   | 大正11年3月8日  | 小金井  | 江戸         |
| 6  | 県   | 彫刻      | 銅造 誕生釈迦仏立像               | 平成3年2月19日  | 薬師寺  | 飛鳥         |
| 7  | 県   | 彫 刻     | 木造 阿弥陀如来坐像               | 昭和46年2月16日 | 石 橋  | 南北朝        |
| 8  | 県   | 工芸品     | 太刀 銘 勝広造                 | 昭和36年5月6日  | 小金井  | 戦国         |
| 9  | 県   | 書跡      | 紙本墨書 大方廣仏花厳経一の五          | 平成3年10月11日 | 本吉田  | 平安         |
| 10 | 県   | 書跡      | 紙本墨書 大般若波羅蜜多経第二二六        | 平成3年10月11日 | 本吉田  | 平安         |
| 11 | 県   | 考古資料    | 東根供養塔                    | 昭和32年6月30日 | 東根   | 鎌倉         |
| 12 | 県   | 考古資料    | 別処山古墳石室内出土遺物             | 平成20年8月22日 | 小金井  | 古墳         |
| 13 | 県   | 建造物     | 八幡宮本殿及び拝殿                | 平成10年1月16日 | 薬師寺  | 江戸         |
| 14 | 県   | 無形文化財   | 石橋江戸神輿                   | 平成4年2月28日  | 石 橋  |            |
| 15 | 県   | 史 跡     | 児山城跡                     | 昭和36年5月6日  | 下古山  | 鎌倉~戦国      |
| 16 | 県   | 史 跡     | 丸塚古墳                     | 昭和53年6月2日  | 国分寺  | 古墳         |
| 17 | 県   | 史跡      | 愛宕塚古墳                    | 昭和53年9月8日  | 国分寺  | 古墳         |
| 18 | 県   | 天然記念物   | 龍興寺のシラカシ                 | 平成元年8月25日  | 薬師寺  |            |
| 19 | 市   | 絵 画     | 紙本着色 涅槃図                 | 昭和60年12月6日 | 薬師寺  | 江戸         |
| 20 | 市   | 絵 画     | 絹本着色 釈迦三尊十六善神像図          | 昭和60年12月6日 | 薬師寺  | 江戸         |
| 21 | 市   | 絵 画     | 絹本着色 釈迦三尊十六善神像図          | 昭和60年12月6日 | 仁良川  | 江戸         |
| 22 | 市   | 絵 画     | 絹本着色 釈迦三尊十六善神像図          | 昭和60年12月6日 | 上坪山  | 江戸         |
| 23 | 市   | 絵 画     | 絹本着色 元寿僧正像図              | 昭和60年12月6日 | 田中   | 江戸         |
| 24 | 市   | 絵 画     | 大絵馬 熊谷次郎直実と平敦盛の図         | 昭和63年2月18日 | 薬師寺  | 江戸         |
| 25 | 市   | 絵画      | 額絵馬 吉田川岸子供連と花車の図         | 昭和63年2月18日 | 仁良川  | 江戸         |
| 26 | 市   | 絵 画     | 釈迦涅槃図                    | 昭和43年10月1日 | 橋本   | 江戸         |
| 27 | 市   | 絵 画     | 釈迦涅槃図                    | 昭和43年10月1日 | 上台   | 江戸         |
| 28 | 市   | 絵画      | 秋景山水図                    | 昭和43年10月1日 | 石 橋  | 江戸         |
| 29 | 市   | 絵 画     | 山水図                      | 昭和43年10月1日 | 下古山  | 江戸         |
| 30 | 市   | 絵 画     | 万菊写生                     | 昭和43年10月1日 | 下古山  | 江戸         |
| 31 | 市   | 絵画      | 六曲一双 金屏風                 | 昭和43年10月1日 | 石橋   | 江戸         |
| 32 | 市   | 絵 画     | 屏風                       | 昭和43年10月1日 | 石橋   | 江戸         |
| 33 | 市   | 絵画      | 裁許絵図                     | 昭和43年10月1日 | 下古山  | 江戸         |
| 34 | 市   | 絵画      | 山水図                      | 昭和48年1月10日 | 石橋   | 江戸         |
| 35 | 市   | 絵 画     | 慈母観音(下図)                 | 平成14年7月10日 | 石橋   | 江戸         |
| 36 | 市   | 絵画      | 南無観世音菩薩                  | 平成14年7月10日 | 石橋   | 昭和         |
| 37 | 市   | 彫刻      | 木造 百体観音菩薩像               | 昭和60年12月6日 | 絹板   | 江戸         |
| 38 | 市   | 彫刻      | 木造 薬師如来立像・脇侍十二神将立像       | 昭和60年12月6日 | 仁良川  | 江戸         |
| 39 | 市   | 彫刻      | 木造 薬師如来立像                | 昭和60年12月6日 | 上吉田  | 江戸         |
| 40 | 市   | 彫刻      | 石造 如意輪観音坐像<br>云选 阿弥陀如束立像 | 昭和62年2月16日 | 磯部   | 江戸         |
| 41 | 市市市 | 彫刻      | 石造 阿弥陀如来立像<br>枣缸二角立像     | 昭和62年2月16日 | 磯部   | 江戸         |
|    |     | 彫刻      | 薬師三尊立像                   | 昭和43年10月1日 | 下古山  | 江戸         |
| 43 | 市   | 彫刻      | 胎蔵界大日如来坐像                | 昭和43年10月1日 | 下古山  | 江戸         |
| 44 | 市   | 彫刻      | 聖観音坐像                    | 昭和43年10月1日 | 東前原  | 江戸         |
| 45 | 市市  | 彫 刻 彫刻  | 休観音坐像<br>薬師加表 W 角        | 昭和43年10月1日 | 東前原  | 戦国         |
| 46 | 市   | 彫 刻 彫 刻 | 薬師如来坐像                   | 昭和43年10月1日 | 橋本   | 江戸         |
| 47 | 市   | 彫刻      | 釈迦如来坐像                   | 昭和43年10月1日 | 上台   | 平安末        |
| 48 | 市   | 彫刻      | 薬師如来立像   型観音立像           | 昭和48年1月10日 | 上古山  | 江戸<br>  安町 |
| 50 | 市   | 彫刻      | 室観音立像                    | 昭和48年1月10日 | 上古山  | 室町 亚安      |
| 51 | 市   | 工芸品     |                          | 昭和49年5月1日  | 国分寺  | 平安         |
| 52 | 市   | 工芸品     | 石造   手洗鉢                 | 昭和62年2月16日 | 本吉田  | 江戸         |
|    |     |         |                          | 昭和43年10月1日 | 石橋   | 江戸         |
| 53 | 市   | 工芸品     | 本堂格天井                    | 昭和43年10月1日 | 下古山  | 江戸         |