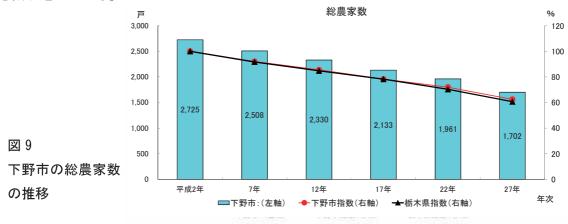

#### (1)種別ごとの文化財の傾向

現在、国・県・市の指定文化財は105件に上る。種別ごとの内訳は、表3のとおりである。本市の文化財の特徴として、県内で一番面積の小さい市であるが、埋蔵文化財包蔵地(現在515か所)の面積比率が県内でも高い点が挙げられる。これらの遺跡や包蔵地では、昭和40年代以降100か所以上発掘調査・試掘調査が行われてきた。そのため、史跡や出土遺物など埋蔵文化財関係の指定文化財が多く、国指定文化財も5件のうち4件が史跡である。また、自然災害、戦災による被害も少なかったことから、主に江戸時代の歴史資料や彫刻、絵画等の有形文化財も数多く残り、市の指定文化財として指定されている。

反面、民俗文化財や無形文化財は数が少ない。有形文化財の中では特に建造物の指定件数が少なく、戦禍を免れたのにも関わらず、登録文化財に相当する近代以降の建造物もほとんど残っていない。個人住宅以外でも学校、役場や郵便局、駅などの公共施設に関連した建造物も残されていないのが現状である。

民俗に関する調査は、合併前に各町で町史編さんの際に行われている。特に南河内町史編さん時は詳細な調査が行われた。その一環として、当時町内に残っていた民家の調査も行われたが、その後の調査が続かなかったため、指定件数は増えていない。また、江戸時代以来の名産品であり、本市にも生産者が存在する結城紬は、ユネスコの無形文化遺産となっている。なお、文化財のうち、名勝、伝統的建造物、文化的景観、登録文化財について、指定件数は0件となっている。