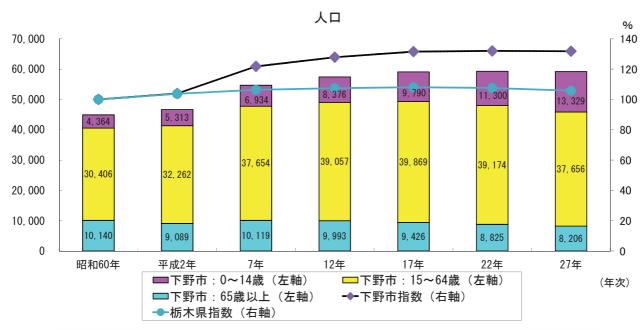

#### 1)人口

人口は、平成28年4月末で59,961人、世帯数は22,651世帯である。全国的に少子高齢化による人口減少が進展する自治体が多い中で、首都圏への交通利便性や宇都宮市域、小山市等の県内主要都市へ隣接する立地条件の良さ、自治医大附属病院の存在に対する先進医療体制への期待感などから現在のところ急速な人口減少は回避されているが、全国的に広がる少子高齢化の進行は、本市でも避けがたい事実である。

図6 下野市の人口と世帯