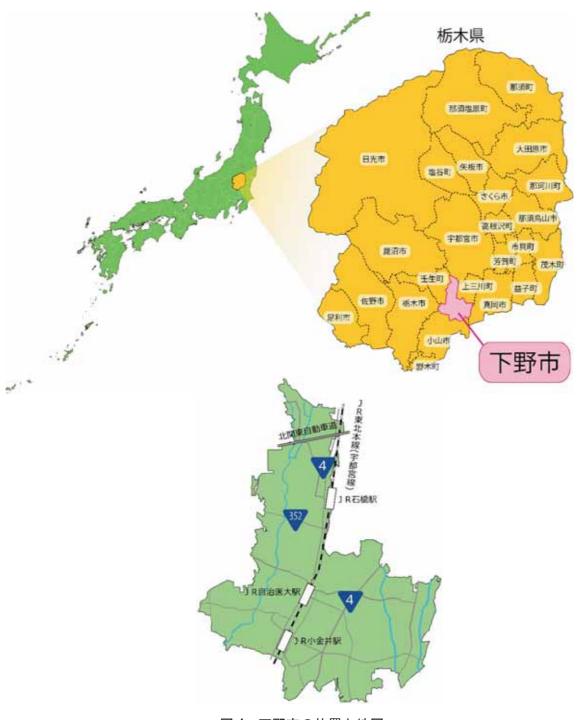

### (1)位置

下野市は、関東平野の北部、栃木県の中南部に位置し、都心から約85キロメートル圏にあり首都圏の一端を構成している。北は県都宇都宮市、南は小山市、東は真岡市(旧二宮町)と上三川町、西は栃木市と壬生町に接し、面積は74.59平方キロメートルで、県内の市で最小面積のコンパクトシティである。

図4 下野市の位置と地図