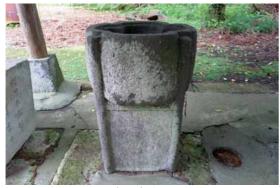

表 4 下野市の指定文化財一覧

| NO | 指定  | 種 別     | 名称                       | 指定年月日      | 所在地  | 時代         |
|----|-----|---------|--------------------------|------------|------|------------|
|    |     |         |                          | 1          |      |            |
| 1  | 国   | 工芸品     | 大刀 鎬造                    | 平成元年6月12日  | (祇園) | 平安時代       |
| 2  | 国   | 史 跡     | 下野薬師寺跡                   | 大正10年3月3日  | 薬師寺  | 飛鳥~平安      |
| 3  | 国   | 史 跡     | 下野国分寺跡                   | 大正10年3月3日  | 国分寺  | 奈良・平安      |
| 4  | 国   | 史 跡     | 下野国分尼寺跡                  | 昭和40年4月9日  | 国分寺  | 奈良・平安      |
| 5  | 国   | 史跡      | 小金井一里塚                   | 大正11年3月8日  | 小金井  | 江戸         |
| 6  | 県   | 彫刻      | 銅造 誕生釈迦仏立像               | 平成3年2月19日  | 薬師寺  | 飛鳥         |
| 7  | 県   | 彫 刻     | 木造 阿弥陀如来坐像               | 昭和46年2月16日 | 石 橋  | 南北朝        |
| 8  | 県   | 工芸品     | 太刀 銘 勝広造                 | 昭和36年5月6日  | 小金井  | 戦国         |
| 9  | 県   | 書跡      | 紙本墨書 大方廣仏花厳経一の五          | 平成3年10月11日 | 本吉田  | 平安         |
| 10 | 県   | 書跡      | 紙本墨書 大般若波羅蜜多経第二二六        | 平成3年10月11日 | 本吉田  | 平安         |
| 11 | 県   | 考古資料    | 東根供養塔                    | 昭和32年6月30日 | 東根   | 鎌倉         |
| 12 | 県   | 考古資料    | 別処山古墳石室内出土遺物             | 平成20年8月22日 | 小金井  | 古墳         |
| 13 | 県   | 建造物     | 八幡宮本殿及び拝殿                | 平成10年1月16日 | 薬師寺  | 江戸         |
| 14 | 県   | 無形文化財   | 石橋江戸神輿                   | 平成4年2月28日  | 石 橋  |            |
| 15 | 県   | 史 跡     | 児山城跡                     | 昭和36年5月6日  | 下古山  | 鎌倉~戦国      |
| 16 | 県   | 史 跡     | 丸塚古墳                     | 昭和53年6月2日  | 国分寺  | 古墳         |
| 17 | 県   | 史跡      | 愛宕塚古墳                    | 昭和53年9月8日  | 国分寺  | 古墳         |
| 18 | 県   | 天然記念物   | 龍興寺のシラカシ                 | 平成元年8月25日  | 薬師寺  |            |
| 19 | 市   | 絵 画     | 紙本着色 涅槃図                 | 昭和60年12月6日 | 薬師寺  | 江戸         |
| 20 | 市   | 絵 画     | 絹本着色 釈迦三尊十六善神像図          | 昭和60年12月6日 | 薬師寺  | 江戸         |
| 21 | 市   | 絵 画     | 絹本着色 釈迦三尊十六善神像図          | 昭和60年12月6日 | 仁良川  | 江戸         |
| 22 | 市   | 絵 画     | 絹本着色 釈迦三尊十六善神像図          | 昭和60年12月6日 | 上坪山  | 江戸         |
| 23 | 市   | 絵 画     | 絹本着色 元寿僧正像図              | 昭和60年12月6日 | 田中   | 江戸         |
| 24 | 市   | 絵 画     | 大絵馬 熊谷次郎直実と平敦盛の図         | 昭和63年2月18日 | 薬師寺  | 江戸         |
| 25 | 市   | 絵画      | 額絵馬 吉田川岸子供連と花車の図         | 昭和63年2月18日 | 仁良川  | 江戸         |
| 26 | 市   | 絵 画     | 釈迦涅槃図                    | 昭和43年10月1日 | 橋本   | 江戸         |
| 27 | 市   | 絵 画     | 釈迦涅槃図                    | 昭和43年10月1日 | 上台   | 江戸         |
| 28 | 市   | 絵画      | 秋景山水図                    | 昭和43年10月1日 | 石 橋  | 江戸         |
| 29 | 市   | 絵 画     | 山水図                      | 昭和43年10月1日 | 下古山  | 江戸         |
| 30 | 市   | 絵 画     | 万菊写生                     | 昭和43年10月1日 | 下古山  | 江戸         |
| 31 | 市   | 絵画      | 六曲一双 金屏風                 | 昭和43年10月1日 | 石橋   | 江戸         |
| 32 | 市   | 絵 画     | 屏風                       | 昭和43年10月1日 | 石橋   | 江戸         |
| 33 | 市   | 絵画      | 裁許絵図                     | 昭和43年10月1日 | 下古山  | 江戸         |
| 34 | 市   | 絵画      | 山水図                      | 昭和48年1月10日 | 石橋   | 江戸         |
| 35 | 市   | 絵 画     | 慈母観音(下図)                 | 平成14年7月10日 | 石橋   | 江戸         |
| 36 | 市   | 絵画      | 南無観世音菩薩                  | 平成14年7月10日 | 石橋   | 昭和         |
| 37 | 市   | 彫刻      | 木造 百体観音菩薩像               | 昭和60年12月6日 | 絹板   | 江戸         |
| 38 | 市   | 彫刻      | 木造 薬師如来立像・脇侍十二神将立像       | 昭和60年12月6日 | 仁良川  | 江戸         |
| 39 | 市   | 彫刻      | 木造 薬師如来立像                | 昭和60年12月6日 | 上吉田  | 江戸         |
| 40 | 市   | 彫刻      | 石造 如意輪観音坐像<br>云选 阿弥陀如束立像 | 昭和62年2月16日 | 磯部   | 江戸         |
| 41 | 市市市 | 彫刻      | 石造 阿弥陀如来立像<br>枣缸二角立像     | 昭和62年2月16日 | 磯部   | 江戸         |
|    |     | 彫刻      | 薬師三尊立像                   | 昭和43年10月1日 | 下古山  | 江戸         |
| 43 | 市   | 彫刻      | 胎蔵界大日如来坐像                | 昭和43年10月1日 | 下古山  | 江戸         |
| 44 | 市   | 彫刻      | 聖観音坐像                    | 昭和43年10月1日 | 東前原  | 江戸         |
| 45 | 市市  | 彫 刻 彫刻  | 休観音坐像<br>薬師加表 W 角        | 昭和43年10月1日 | 東前原  | 戦国         |
| 46 | 市   | 彫 刻 彫 刻 | 薬師如来坐像                   | 昭和43年10月1日 | 橋本   | 江戸         |
| 47 | 市   | 彫刻      | 釈迦如来坐像                   | 昭和43年10月1日 | 上台   | 平安末        |
| 48 | 市   | 彫刻      | 薬師如来立像   型観音立像           | 昭和48年1月10日 | 上古山  | 江戸<br>  安町 |
| 50 | 市   | 彫刻      | 室観音立像                    | 昭和48年1月10日 | 上古山  | 室町 亚安      |
| 51 | 市   | 工芸品     |                          | 昭和49年5月1日  | 国分寺  | 平安         |
| 52 | 市   | 工芸品     | 石造   手洗鉢                 | 昭和62年2月16日 | 本吉田  | 江戸         |
|    |     |         |                          | 昭和43年10月1日 | 石橋   | 江戸         |
| 53 | 市   | 工芸品     | 本堂格天井                    | 昭和43年10月1日 | 下古山  | 江戸         |