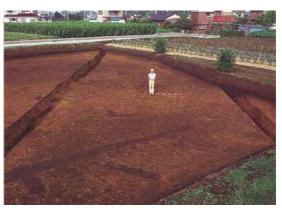

#### (3) 合併以後の下野市による文化財調査

合併後、市内に所在する文化財の保護と活用を進めるため、文化財悉皆調査を平成21~23年度の3か年で実施した。調査の対象は、神社仏閣に所在する文化財や学校に保管されている文化財を主とした。実際の調査では、市内の神社仏閣等約120か所、中学校4校、小学校12校の全16校に協力していただいた。個人が所有する文化財については、保存と活用、公開に関する都合上、今回の対象からは除外し、これらに関する制度の再整備後に改めて調査を実施することとした。調査の結果、指定・未指定合わせて市内には約400点ほど文化財が存在することが判明した。再調査が必要な箇所もあるため、総点数はさらに増加することが見込まれる。

#### (1)種別ごとの文化財の傾向

現在、国・県・市の指定文化財は105件に上る。種別ごとの内訳は、表3のとおりである。本市の文化財の特徴として、県内で一番面積の小さい市であるが、埋蔵文化財包蔵地(現在515か所)の面積比率が県内でも高い点が挙げられる。これらの遺跡や包蔵地では、昭和40年代以降100か所以上発掘調査・試掘調査が行われてきた。そのため、史跡や出土遺物など埋蔵文化財関係の指定文化財が多く、国指定文化財も5件のうち4件が史跡である。また、自然災害、戦災による被害も少なかったことから、主に江戸時代の歴史資料や彫刻、絵画等の有形文化財も数多く残り、市の指定文化財として指定されている。