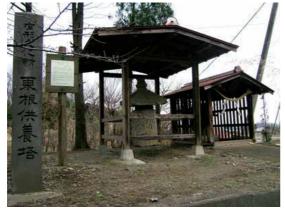

表3 下野市の指定文化財の件数(平成28年4月時点)

| 種                  | 別       | 国指定 | 県指定 | 市指定 | 計     |
|--------------------|---------|-----|-----|-----|-------|
|                    | 建造物     | 0   | 1   | 3   | 4     |
|                    | 工芸品     | 1   | 1   | 3   | 5     |
| <br>  <del> </del> | 彫 刻     | 0   | 2   | 1 4 | 1 6   |
| 有形文化財              | 書 跡     | 0   | 2   | 2   | 4     |
|                    | 絵 画     | 0   | 0   | 1 8 | 1 8   |
| 財                  | 古 文 書   | 0   | 0   | 5   | 5     |
|                    | 歴 史 資 料 | 0   | 0   | 1 7 | 1 7   |
|                    | 考古資料    | 0   | 2   | 1 3 | 1 5   |
| 無形                 | 文化財     | 0   | 1   | 0   | 1     |
| 民俗文化財              | 有形民俗    | 0   | 0   | 1   | 1     |
| 民俗文化別              | 無形民俗    | 0   | 0   | 3   | 3     |
|                    | 史 跡     | 4   | 3   | 5   | 1 2   |
| 記念物                | 名 勝     | 0   | 0   | 0   | 0     |
|                    | 天然記念物   | 0   | 1   | 3   | 4     |
|                    | 計       | 5   | 1 3 | 8 7 | 1 0 5 |

表 4 下野市の指定文化財一覧

| NO | 指定  | 種 別     | 名称                       | 指定年月日      | 所在地  | 時代         |
|----|-----|---------|--------------------------|------------|------|------------|
|    |     |         |                          | 1          |      |            |
| 1  | 国   | 工芸品     | 大刀 鎬造                    | 平成元年6月12日  | (祇園) | 平安時代       |
| 2  | 国   | 史 跡     | 下野薬師寺跡                   | 大正10年3月3日  | 薬師寺  | 飛鳥~平安      |
| 3  | 国   | 史 跡     | 下野国分寺跡                   | 大正10年3月3日  | 国分寺  | 奈良・平安      |
| 4  | 国   | 史 跡     | 下野国分尼寺跡                  | 昭和40年4月9日  | 国分寺  | 奈良・平安      |
| 5  | 国   | 史跡      | 小金井一里塚                   | 大正11年3月8日  | 小金井  | 江戸         |
| 6  | 県   | 彫刻      | 銅造 誕生釈迦仏立像               | 平成3年2月19日  | 薬師寺  | 飛鳥         |
| 7  | 県   | 彫 刻     | 木造 阿弥陀如来坐像               | 昭和46年2月16日 | 石 橋  | 南北朝        |
| 8  | 県   | 工芸品     | 太刀 銘 勝広造                 | 昭和36年5月6日  | 小金井  | 戦国         |
| 9  | 県   | 書跡      | 紙本墨書 大方廣仏花厳経一の五          | 平成3年10月11日 | 本吉田  | 平安         |
| 10 | 県   | 書跡      | 紙本墨書 大般若波羅蜜多経第二二六        | 平成3年10月11日 | 本吉田  | 平安         |
| 11 | 県   | 考古資料    | 東根供養塔                    | 昭和32年6月30日 | 東根   | 鎌倉         |
| 12 | 県   | 考古資料    | 別処山古墳石室内出土遺物             | 平成20年8月22日 | 小金井  | 古墳         |
| 13 | 県   | 建造物     | 八幡宮本殿及び拝殿                | 平成10年1月16日 | 薬師寺  | 江戸         |
| 14 | 県   | 無形文化財   | 石橋江戸神輿                   | 平成4年2月28日  | 石 橋  |            |
| 15 | 県   | 史 跡     | 児山城跡                     | 昭和36年5月6日  | 下古山  | 鎌倉~戦国      |
| 16 | 県   | 史 跡     | 丸塚古墳                     | 昭和53年6月2日  | 国分寺  | 古墳         |
| 17 | 県   | 史跡      | 愛宕塚古墳                    | 昭和53年9月8日  | 国分寺  | 古墳         |
| 18 | 県   | 天然記念物   | 龍興寺のシラカシ                 | 平成元年8月25日  | 薬師寺  |            |
| 19 | 市   | 絵 画     | 紙本着色 涅槃図                 | 昭和60年12月6日 | 薬師寺  | 江戸         |
| 20 | 市   | 絵 画     | 絹本着色 釈迦三尊十六善神像図          | 昭和60年12月6日 | 薬師寺  | 江戸         |
| 21 | 市   | 絵 画     | 絹本着色 釈迦三尊十六善神像図          | 昭和60年12月6日 | 仁良川  | 江戸         |
| 22 | 市   | 絵 画     | 絹本着色 釈迦三尊十六善神像図          | 昭和60年12月6日 | 上坪山  | 江戸         |
| 23 | 市   | 絵 画     | 絹本着色 元寿僧正像図              | 昭和60年12月6日 | 田中   | 江戸         |
| 24 | 市   | 絵 画     | 大絵馬 熊谷次郎直実と平敦盛の図         | 昭和63年2月18日 | 薬師寺  | 江戸         |
| 25 | 市   | 絵画      | 額絵馬 吉田川岸子供連と花車の図         | 昭和63年2月18日 | 仁良川  | 江戸         |
| 26 | 市   | 絵 画     | 釈迦涅槃図                    | 昭和43年10月1日 | 橋本   | 江戸         |
| 27 | 市   | 絵 画     | 釈迦涅槃図                    | 昭和43年10月1日 | 上台   | 江戸         |
| 28 | 市   | 絵画      | 秋景山水図                    | 昭和43年10月1日 | 石 橋  | 江戸         |
| 29 | 市   | 絵 画     | 山水図                      | 昭和43年10月1日 | 下古山  | 江戸         |
| 30 | 市   | 絵 画     | 万菊写生                     | 昭和43年10月1日 | 下古山  | 江戸         |
| 31 | 市   | 絵画      | 六曲一双 金屏風                 | 昭和43年10月1日 | 石橋   | 江戸         |
| 32 | 市   | 絵 画     | 屏風                       | 昭和43年10月1日 | 石橋   | 江戸         |
| 33 | 市   | 絵画      | 裁許絵図                     | 昭和43年10月1日 | 下古山  | 江戸         |
| 34 | 市   | 絵画      | 山水図                      | 昭和48年1月10日 | 石橋   | 江戸         |
| 35 | 市   | 絵 画     | 慈母観音(下図)                 | 平成14年7月10日 | 石橋   | 江戸         |
| 36 | 市   | 絵画      | 南無観世音菩薩                  | 平成14年7月10日 | 石橋   | 昭和         |
| 37 | 市   | 彫刻      | 木造 百体観音菩薩像               | 昭和60年12月6日 | 絹板   | 江戸         |
| 38 | 市   | 彫刻      | 木造 薬師如来立像・脇侍十二神将立像       | 昭和60年12月6日 | 仁良川  | 江戸         |
| 39 | 市   | 彫刻      | 木造 薬師如来立像                | 昭和60年12月6日 | 上吉田  | 江戸         |
| 40 | 市   | 彫刻      | 石造 如意輪観音坐像<br>云选 阿弥陀如束立像 | 昭和62年2月16日 | 磯部   | 江戸         |
| 41 | 市市市 | 彫刻      | 石造 阿弥陀如来立像<br>枣缸二角立像     | 昭和62年2月16日 | 磯部   | 江戸         |
|    |     | 彫刻      | 薬師三尊立像                   | 昭和43年10月1日 | 下古山  | 江戸         |
| 43 | 市   | 彫刻      | 胎蔵界大日如来坐像                | 昭和43年10月1日 | 下古山  | 江戸         |
| 44 | 市   | 彫刻      | 聖観音坐像                    | 昭和43年10月1日 | 東前原  | 江戸         |
| 45 | 市市  | 彫 刻 彫刻  | 休観音坐像<br>薬師加表 W 角        | 昭和43年10月1日 | 東前原  | 戦国         |
| 46 | 市   | 彫 刻 彫 刻 | 薬師如来坐像                   | 昭和43年10月1日 | 橋本   | 江戸         |
| 47 | 市   | 彫刻      | 釈迦如来坐像                   | 昭和43年10月1日 | 上台   | 平安末        |
| 48 | 市   | 彫刻      | 薬師如来立像   型観音立像           | 昭和48年1月10日 | 上古山  | 江戸<br>  安町 |
| 50 | 市   | 彫刻      | 室観音立像                    | 昭和48年1月10日 | 上古山  | 室町 亚安      |
| 51 | 市   | 工芸品     |                          | 昭和49年5月1日  | 国分寺  | 平安         |
| 52 | 市   | 工芸品     | 石造   手洗鉢                 | 昭和62年2月16日 | 本吉田  | 江戸         |
|    |     |         |                          | 昭和43年10月1日 | 石橋   | 江戸         |
| 53 | 市   | 工芸品     | 本堂格天井                    | 昭和43年10月1日 | 下古山  | 江戸         |